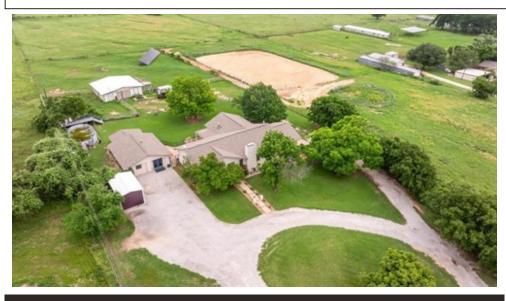

## 441 County Road 437, Stephenville, TX 76401

- » Beds: 4 | Baths: 3 Full, 1 Half
- » MLS #: 20871802
- » Single Family | 3,178 ft<sup>2</sup> | Lot: 14.4 acres
- » More Info: 441CountyRoad437.IsForSale.com

## \$1,225,000