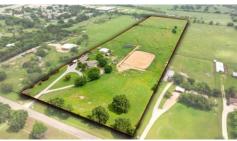

## 441 County Road 437, Stephenville, TX 76401

- » Beds: 4 | Baths: 3 Full, 1 Half
- » MLS #: 20871802
- » Single Family | 3,178 ft<sup>2</sup> | Lot: 14.4 acres
- » More Info: 441CountyRoad437.IsForSale.com