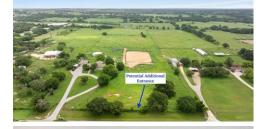

## 441 County Road 437, Stephenville, TX 76401

- » Beds: 4 | Baths: 3 Full, 1 Half
- » MLS #: 20871802
- » Single Family | 3,178 ft<sup>2</sup> | Lot: 14.4 acres
- » More Info: 441CountyRoad437.IsForSale.com